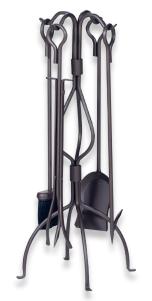

# Graphite Finish

| S-1981 | <b>NEW!</b> 3 Fold Graphhite Screen with Decorative Scrollwork 31" High x 49.25" Wide (45.8 lbs.) | F-1983 | NEW! 5 Piece Graphite Finish Fireset with<br>Leaves<br>31" High (11.5 lbs.)         |
|--------|---------------------------------------------------------------------------------------------------|--------|-------------------------------------------------------------------------------------|
| S-1985 | NEW! 3 Fold Arch Top Graphite Screen<br>31" High x 49" Wide (45 lbs.)                             | W-1987 | NEW! Graphite Finiish Log Holder with<br>Leaves<br>15.5" High x 14" Wide (9.9 lbs.) |
| F-1980 | <b>NEW!</b> 5 Piece Graphite Finish Fireset 30" High (11.8 lbs.)                                  | W-1991 | NEW! Graphite Finish Log Holder with Scrollwork 17.5" High x 13" Wide (11.8 lbs.)   |